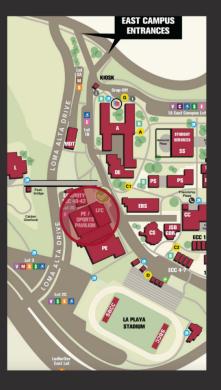

## Location PE Building Patio

**NAACP Members Welcome!** 

You can park below the PE Complex and take the elevator or stairs to the patio. Look for the NAACP signs and balloons.

naacpsantabarbara@gmail.com